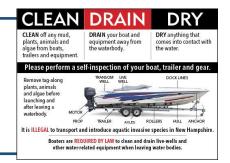

## The Laurel Lake Host Paid Inspector will:

- appear in branded shirts and greet all arriving and departing boaters and visitors.
- staff the Laurel Lake boat ramp for 3-5 hour shifts.
- increase public awareness of aquatic invasive species prevention methods and encourage boaters to practice the "Clean, Drain, and Dry" method of prevention.
- conduct boat and trailer inspections with boaters' permission and help boaters remove potentially invasive plants and animals from boats, trailers, and gear.
- collect and enter boater survey data.
- NOT BE an enforcer of local or state ordinances, rules, or laws.